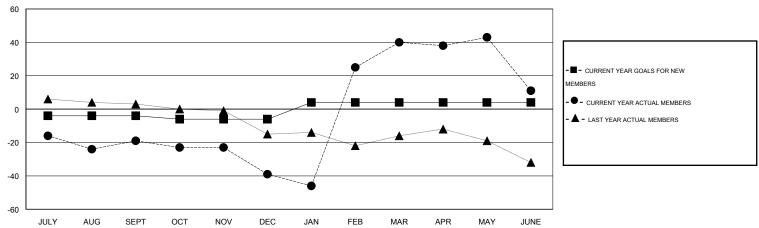

## MONTHLY MEMBERSHIP PROGRESS REPORT

District 27 C2

Results as of: 6/30/2015

GMT: Judy Hankom LOCATION WISCONSIN GMT CA 1



## GOALS AND ACTUAL NEW CLUBS CUMULATIVE



## GOALS AND ACTUAL MEMBERS CUMULATIVE



| DROPPED CLUBS: 1  DROPPED MEMBERS |          | 29 CLUBS OF 45 ADDED 1 OR MORE NEW MEMBERS | GENDER DISTRIBUTION           MALE         1,165 (72.77%)           FEMALE         436 (27.23%) |     |
|-----------------------------------|----------|--------------------------------------------|-------------------------------------------------------------------------------------------------|-----|
| DECEASED CLUB CANCELLED           | 20<br>10 | CLICK HERE FOR HEALTH ASSESSMENT DATA      | FAMILY UNIT MEMBERS                                                                             | 331 |
| OTHER OTHER                       | 167      |                                            | HEAD OF HOUSEHOLD                                                                               | 163 |
| TOTA