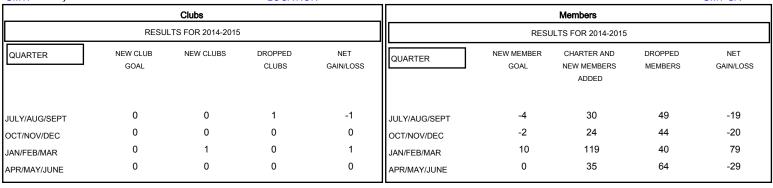

## MONTHLY MEMBERSHIP PROGRESS REPORT

District 27 C2

Results as of: 6/30/2015

GMT: Judy Hankom LOCATION WISCONSIN GMT CA 1



## GOALS AND ACTUAL NEW CLUBS CUMULATIVE



## GOALS AND ACTUAL MEMBERS CUMULATIVE



| DROPPED CLUBS: 1  DROPPED MEMBERS |          | 29 CLUBS OF 45 ADDED 1 OR MORE NEW MEMBERS | GENDER DISTRIBUTION           MALE         1,165 (72.77%)           FEMALE         436 (27.23%) |     |
|-----------------------------------|----------|--------------------------------------------|-------------------------------------------------------------------------------------------------|-----|
| DECEASED CLUB CANCELLED           | 20<br>10 | CLICK HERE FOR HEALTH ASSESSMENT DATA      | FAMILY UNIT MEMBERS                                                                             | 331 |
| OTHER OTHER                       | 167      |                                            | HEAD OF HOUSEHOLD